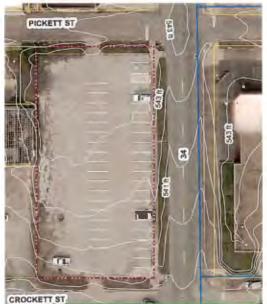

October 2, 2022

Judge Bobby Stovall Hunt County

Delivered via Email: <u>bstovall@huntcounty.net</u>

Re: Hunt County Parking Lot Greenville, Hunt County, Texas

**MTG|Stovall (MTG)** is pleased to submit this proposal to you to provide professional surveying services on PID # 70670, which is across the street from 2700 Johnson Street. It is our understanding that the scope of work would consist of a boundary survey, topographic survey and 2 parking lot schematic layouts. Engineering will be provided in a separate contract once a scope of work is determined.